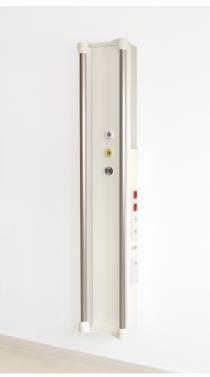

The **VERTICAL bedhead** is a hospital bedhead designed to respond to the highest aesthetics and functionality requirements, becoming another architectural element of the environment. It is able to integrate the supply of medical gases, electrical, telephone and computer plugs and the call device for nursing assistance, as well as to cast indirect light to the patient's bed.

There are several configurations for these bedheads: they have a standard structure that accommodates one or two Ø38 mm bars for the placement of trays, drawers, monitor or pump supports, etc... Our technical office will adapt the dimensions, colours and final equipment to the specific needs of each project on demand.

| Technical specifications |                                                                                 |
|--------------------------|---------------------------------------------------------------------------------|
| Materials:               | Structure and covers in extruded aluminium                                      |
|                          | Translucent covers in polycarbonate                                             |
|                          | Covers ends in ABS                                                              |
|                          | Tubes in stainless steel                                                        |
| Dimensions:              | 122 mm depth and 233 mm width.                                                  |
| Finishing:               | Main body lacquered: RAL 9010                                                   |
|                          | Covers lacquered in: Red RAL 3003, Blue RAL 5015, Green RAL 6019, Grey RAL 7035 |
|                          | The front cover can be customized with different bedhead finishing for          |
|                          | different services areas, and the image of the hospital can be incorporated     |
| Standards:               | In compliance with UNE-EN ISO 11197                                             |